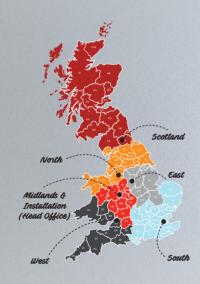

# FIRE GLASS MIDLANDS. FIRE GLASS EAST & FIRE GLASS INSTALLATION (HEAD OFFICE)

24-26 Hainge Road, Tividale, Oldbury West Midlands B69 2NH

Tel: 0121 667 9089

Midlands: geoff.clarkson@fireglassuk.com East: jade.lashford@fireglassuk.com Installation: james.duff@fireglassuk.com

#### FIRE GLASS NORTH

Units C4/C5. Wardlev Business Park Fallons Road, Worsley, Manchester M28 2NY

Tel: 0161 532 8371

Email: richard.ainlev@fireglassuk.com

#### FIRE GLASS SOUTH

Unit 2. Altbarn Close, Wyncolls Road. Severalls Industrial Park, Colchester, Essex CO4 9HY

T: 01206 805 922 E: david.blackburn@fireglassuk.com

## FIRE GLASS WEST

Stonemasons Yard Albert Road St Philips, Bristol, BS2 OXS

Tel: 01774 528 800

Email: simon.edmonds@fireglassuk.com

## FIRE GLASS SCOTLAND

Unit 8 (6M), Bankhead Crossway North Bankhead Industrial Estate, Sighthill, Edinburgh FH114RP

Tel: 0131 526 4141

Email: andrew.garrity@fireglassuk.com

| MANUFACTURER/<br>PRODUCT | THICKNESS<br>MM | INT      | EXT      | FIRE<br>RATING | CERT.<br>NO. | DB<br>RATING | SAFETY<br>RATING |
|--------------------------|-----------------|----------|----------|----------------|--------------|--------------|------------------|
| PYROGUARD                | MIM             |          |          | RATING         | NO.          | RATING       | KATING           |
| Pyrostem (GWPP)          | 7               | 1        | 4        | 60/0           | CF5954       | 31           | 3B3              |
| Fire Door 60             | 9               |          | 4        | 60/0           | CF257        | 33           | 2B2              |
| Pyroguard Rapide EW30    | 7.2             | 1        | 1        | 30/0           | CF257        | 33           | 2B2              |
| Pyroguard Rapide EW60    | 11              | <b>/</b> | 1        | 60/0           | CF257        | 35           | 2B2              |
| Pyroguard Rapide Plus    | 15              | <b>*</b> | ×        | 60/30          | CF437        | 38           | 1B1              |
| Pyroguard Rapide Plus    | 19              | •        | 4        | 60/30          | CF437        | 39           | 1B1              |
| Pyroguard Rapide Plus    | 23              | <b>*</b> | ×        | 60/60          | CF437        | 40           | 1B1              |
| Pyroguard Rapide Plus    | 27              | <b>*</b> | 4        | 60/60          | CF437        | 42           | 1B1              |
| AGC                      |                 |          |          |                |              |              |                  |
| Pyrobelite 7             | 7.9             | <b>4</b> | ×        | 30/0           | CF377        | 34           | 3B3              |
| Pyrobelite 9EG           | 12.06           | -        | 4        | 30/0           | CF377        | 37           | 1B1              |
| Pyrobelite 12            | 12.3            | <b>*</b> | ×        | 60/0           | CF377        | 36           | 2B2              |
| Pyrobel 16               | 17.3            | <b>*</b> | ×        | 60/30          | CF377        | 39           | 2B2              |
| Pyrobel 16EG             | 21.1            | <b>4</b> | <b>4</b> | 60/30          | CF377        | 39           | 1B1              |
| Pyrobel 25               | 26.6            | <b>4</b> | ×        | 60/60          | CF377        | 40           | 1B1              |
| Pyrobel 25EG             | 30.4            | <b>*</b> | 4        | 60/60          | CF377        | 43           | 1B1              |
| PILKINGTON               |                 |          |          |                |              |              |                  |
| Pyrodur 7mm EW30*        | 7               | 1        | ×        | 30/0           | CF328        | 34           | 3B3              |
| Pyrodur 10mm EW60        | 10              | <b>/</b> | ×        | 60/0           | CF328        | 35           | 2B2              |
| Pyrodur 11mm EW30        | 11              | <b>*</b> | 1        | 30/0           | CF328        | 37           | 1B1              |
| Pyrodur 13mm EW60        | 13              | <b>4</b> | 4        | 60/0           | CF328        | 38           | 1B1              |
| Pyrostop 14mm EI30*      | 14              | <b>*</b> | ×        | 30/30          | CF328        | 38           | 2B2              |
| Pyrostop 15mm EI30       | 15              | <b>*</b> | ×        | 30/30          | CF328        | 38           | 2B2              |
| Pyrostop 18mm EI30       | 18              | 1        | 4        | 30/30          | CF328        | 38           | 1B1              |
| Pyrostop 23mm EI60       | 23              | 1        | ×        | 60/60          | CF328        | 41           | 1B1              |
| Pyrostop 27mm EI60       | 27              | <b>*</b> | 4        | 60/60          | CF328        | 41           | 1B1              |