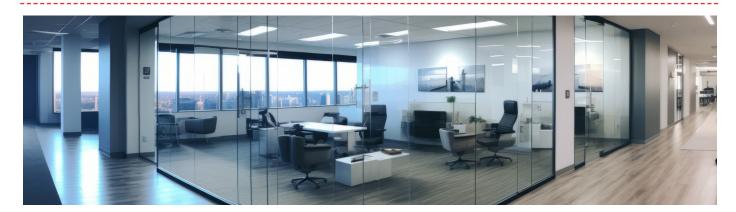

Wall to floor glass panels and partitions allow light to flood in and offer modern clean lines.

Glazed partitions are bespoke to each individual job. Fire Glass UK offer a nationwide supply only service allowing us to make sure your project meets all safety and quality specifications.

## TYPES OF PARTITIONING

- > Frameless single glazed partitioning
- > Double glazed partitions
- > Acoustic rated partitions
- > Fire rated partitions
- > Oak framed partitions