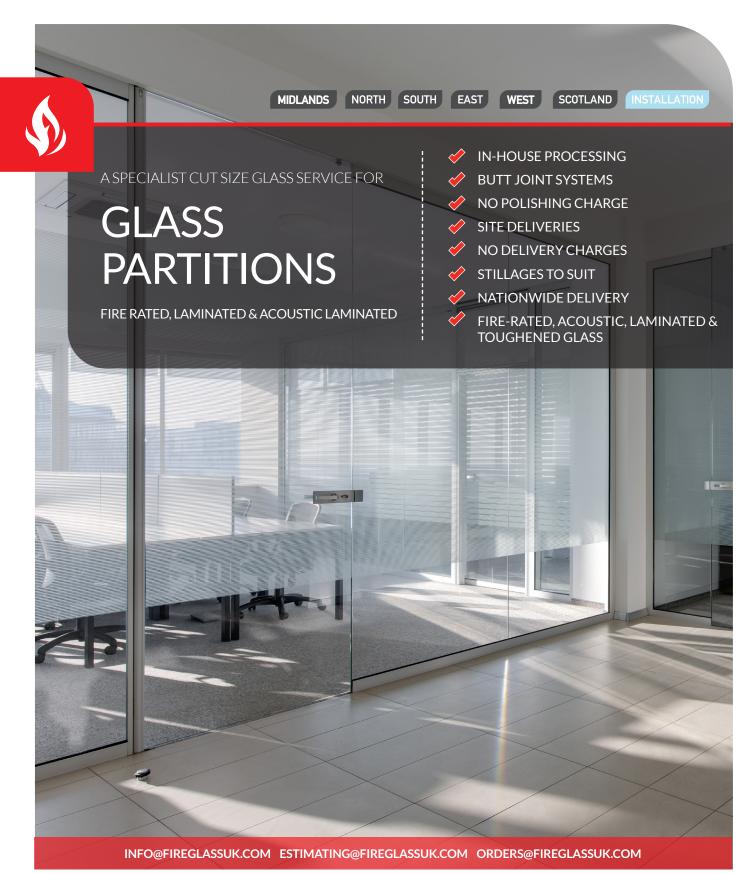

TECHNICAL FIRE SAFETY GROUP

Fire Glass UK offer a specialist cut-size service for glass partitioning for fire rated, acoustic and laminated glass for partitions. With vast experience and knowledge within the glass and glazing industry and five branches nationwide it makes us the UK's only choice.

Wall to floor glass panels and partitions allow light to flood in and offer modern clean lines.

Glazed partitions are bespoke to each individual job. Fire Glass UK offer a nationwide supply only service allowing us to make sure your project meets all safety and quality specifications.

## **OPTIONS AVAILABLE**

- > Manifestations or sandblasting
- > Fire resistance up to 60/60
- > Back-painted glass
- > Integrated blinds
- > Acoustic ratings

Please contact your local branch for a sample or more information.